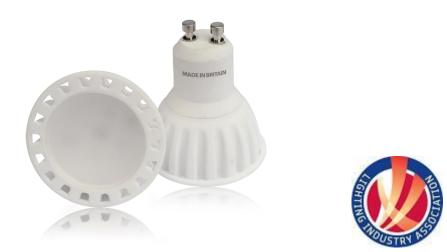

## **Product Information**

The BritLED AC direct Gu10 is made in the UK using a Seoul Semiconductor AC Led Array encased in a ceramic shell with surge protection up to 3000v. By cutting out the driver, (the main reason for failure in a Gu10 product) we are improving reliability. The ceramic casing dissipates the heat more evenly and cools much quicker than aluminium. It also acts as a non-conductive barrier for the AC array. *Manufactured in the UK and tested by the LIA to BS EN62560 standards, our British Manufactured LED Gu10 are life tested under the new LIA Verified Scheme*.

## Technical

- Input Voltage: 230-240V
- Led Type: Seoul Semiconductor
- Max Lumen Output: WW248lm CW231lm
- Average Lumens Per Watt: 62.5Lm/w
- Component Warranty: 3 years
- Tested: BS EN62560
- Material (Shell): Ceramic
- Size: 50mm
- Load: 350mA
- Power: 4W
- Beam Angle: 90 degree
- Power Factor: 0.9
- CRI:80
- Manufactured: Britain